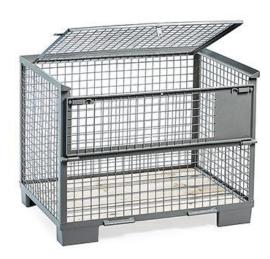

## Mesh box with upper opening

## (Ilustrative photograph) Technical data

# MaterialSteel / woodWeight72 kgLoad capacity1500 kgMesh loop (H x W)50 x 50 mmLength (inner/outer)1200 / 1240 mmWidth (inner/outer)800 / 835 mmHeight (inner/outer)800 / 970 mm

## Attributes

- Box consists of floor frame and mesh side panels.
- Delivered in version with side opening wall and upper opening.
- Possibility of manipulation by both low-lift and high-lift trucks from all four sides.
- During manipulation by a crane, the box must be lifted with a suitable lifting frame (only vertical forces apply).
- Possibility of adding an undercarriage for easier manipulation on flat and sturdy floors.
- Surface finishing carried out with base paint only.