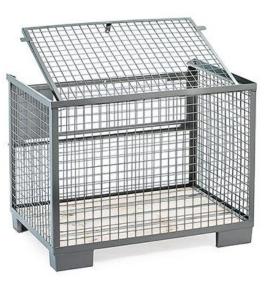

## Mesh box with upper opening

## (Ilustrative photograph) Technical data

# MaterialSteel / woodWeight72 kgLoad capacity1500 kgMesh loop (H x W)50 x 50 mmLength (inner/outer)1200 / 1240 mmWidth (inner/outer)800 / 835 mmHeight (inner/outer)800 / 970 mm

## Attributes

- Box consists of floor frame and mesh side panels.
- Delivered in version with side opening wall and upper opening.
- Possibility of manipulation by both low-lift and high-lift trucks from all four sides.
- During manipulation by a crane, the box must be lifted with a suitable lifting frame (only vertical forces apply).
- Possibility of adding an undercarriage for easier manipulation on flat and sturdy floors.
- Surface finishing carried out with base paint only.