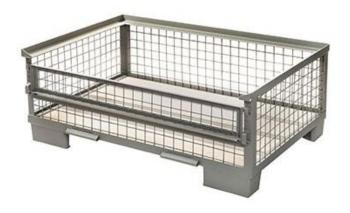

## Lowered mesh box

#### (Ilustrative photograph)

#### Technical data

Material Steel / wood
Weight 53 kg
Load capacity 1500 kg
Mesh loop (H x W) 50 x 50 mm
Length (inner/outer) 1200 / 1240 mm
Width (inner/outer) 800 / 835 mm
Height (inner/outer) 330 / 500 mm