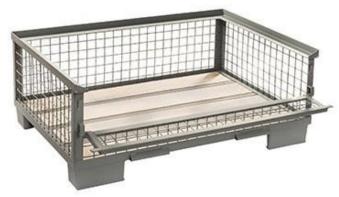

## Lowered mesh box

#### (Ilustrative photograph)

#### Technical data

Material Steel / wood
Weight 53 kg
Load capacity 1500 kg
Mesh loop (H x W) 50 x 50 mm
Length (inner/outer) 1200 / 1240 mm
Width (inner/outer) 800 / 835 mm
Height (inner/outer) 330 / 500 mm