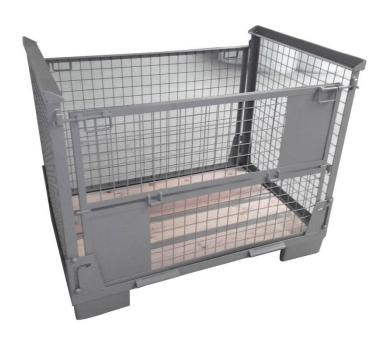

## Foldable mesh box

#### (Ilustrative photograph)

### Technical data

MaterialSteel / woodWeight73 kgLoad capacity900 kgMesh loop (H x W)50 x 50 mmLength (inner/outer)1200 / 1230 mmWidth (inner/outer)800 / 835 mmHeight (inner/outer)800 / 970 mm

### <u>Attributes</u>

- Box consists of floor frame and mesh side panels.
- Its design allows folding of the box and save up space during transportation and storing.
- Possibility of manipulation by both low-lift and high-lift trucks from all four sides.
- During manipulation by a crane, the box must be lifted with a suitable lifting frame (only vertical forces apply).
- Possibility of adding an undercarriage for easier manipulation on flat and sturdy floors.
- Surface finishing carried out with base paint only.