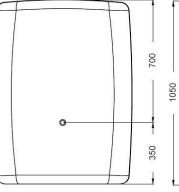

# Tank for rainwater TERRA – 275 l

(Ilustrative photograph) Technical data

Material Capacity Weight Connection Width Depth Height Plastic (PP) 275 l 12 kg 19 mm (3/4") 800 mm 400 mm 1050 mm

800

400