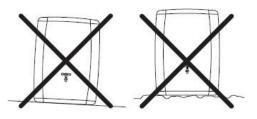

ank for rainwater TERRA – 275 l



(Ilustrative photograph) Technical data

Material Capacity Weight Connection Width Depth Height Plastic (PP) 275 l 12 kg 19 mm (3/4") 800 mm 400 mm 1050 mm





800

400

### **Attributes**

- Made of polypropylene (PP) plastic material.
- Material is resistant against weather conditions and UV radiation.
- Simple compact tank for rainwater with a plaster-like surface.
- Cylindrical design for modern look.
- The tank is provided with a hole with thread for tap connection (PE tap included).
- Hose from downpipe system is connected to the sidewall at the top part by drilling a hole.

#### **Color variations**

- Sand-beige.

#### Product purpouse

- Designed for rainwater management.

### Additions

- The tank has to be placed on a solid and flat surface.