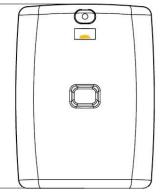

# Tank for rainwater TERRA – 275 l

(Ilustrative photograph) Technical data

Material Capacity Weight Connection Width Depth Height Plastic (PP) 275 l 12 kg 19 mm (3/4") 800 mm 400 mm 1050 mm

800

400

### **Attributes**

- Made of polypropylene (PP) plastic material.
- Material is resistant against weather conditions and UV radiation.
- Simple compact tank for rainwater with a plaster-like surface.
- Cylindrical design for modern look.
- The tank is provided with a hole with thread for tap connection (PE tap included).
- Hose from downpipe system is connected to the sidewall at the top part by drilling a hole.