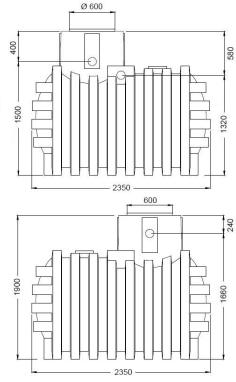

### (Ilustrative photograph) Technical data

- Material Capacity Weight Max. covering by soil Width Depth Height
- Polyethylene (PE-LLD) 3000 l 150 kg 1000 mm 2350 mm 1400 mm 1900 mm