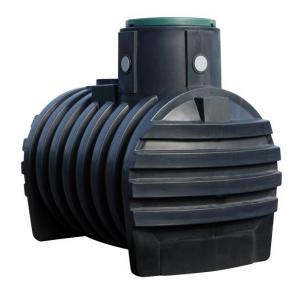

# Underground monolithic tank for rainwater – 3000 l

### (Ilustrative photograph) Technical data

- Material Capacity Weight Max. covering by soil Width Depth Height
- Polyethylene (PE-LLD) 3000 l 150 kg 1000 mm 2350 mm 1400 mm 1900 mm