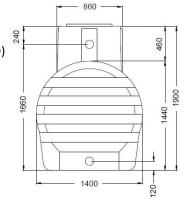

### (Ilustrative photograph) Technical data

- Material Capacity Weight Max. covering by soil Width Depth Height
- Polyethylene (PE-LLD) 3000 l 150 kg 1000 mm 2350 mm 1400 mm 1900 mm