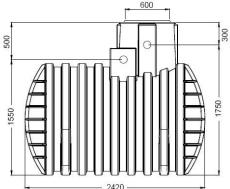

#### Technical data

Material Polyethylene (PE-LLD)

Capacity 4000 l
Weight 175 kg
Max. covering by soil 1000 mm
Width 2420 mm
Depth 1500 mm
Height 2050 mm

# 1750 330 1720 330