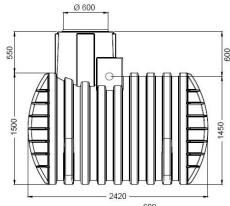

#### Technical data

Material Polyethylene (PE-LLD)

Capacity 4000 l
Weight 175 kg
Max. covering by soil 1000 mm
Width 2420 mm
Depth 1500 mm
Height 2050 mm

# 1750 330 1720 330