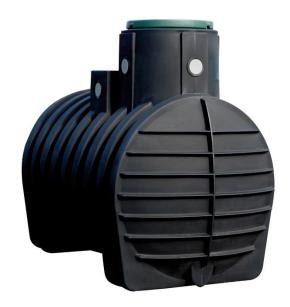

#### (Ilustrative photograph)

#### Technical data

Material Polyethylene (PE-LLD)

Capacity 4000 l
Weight 175 kg
Max. covering by soil 1000 mm
Width 2420 mm
Depth 1500 mm
Height 2050 mm