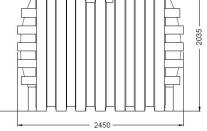

## Underground monolithic tank for rainwater - 5000 l

(Ilustrative photograph) Technical data

- Material Capacity Weight Max. covering by soil Width Depth Height
- Polyethylene (PE-LLD) 5000 l 230 kg 1000 mm 2450 mm 1830 mm 2170 mm