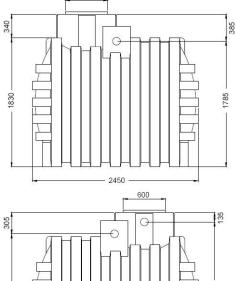

## Underground monolithic tank for rainwater - 5000 l

(Ilustrative photograph) Technical data

- Material Capacity Weight Max. covering by soil Width Depth Height
- Polyethylene (PE-LLD) 5000 l 230 kg 1000 mm 2450 mm 1830 mm 2170 mm