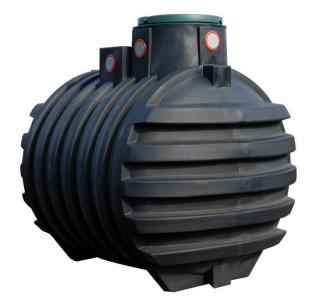

## Underground monolithic tank for rainwater - 5000 l

(Ilustrative photograph) Technical data

- Material Capacity Weight Max. covering by soil Width Depth Height
- Polyethylene (PE-LLD) 5000 l 230 kg 1000 mm 2450 mm 1830 mm 2170 mm

### <u>Attributes</u>

- Robust self-supporting construction made of one piece.
- Construction settles on the paved surface without need for concreting.
- Provided with integrated technological holes in the shaft space.
- Holes for water intake, connection to another tank or overflow.
- Seals are included.
- In the shaft part is preparation for mounting the built-in self-cleaning filter.
- Shaft cover with child lock to prevent easy or accidental opening.
- Provided with a warranty period of 10 years.