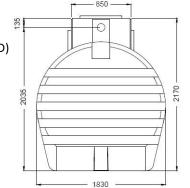

## Underground monolithic tank for rainwater - 5000 l

(Ilustrative photograph) Technical data

- Material Capacity Weight Max. covering by soil Width Depth Height
- Polyethylene (PE-LLD) 5000 l 230 kg 1000 mm 2450 mm 1830 mm 2170 mm