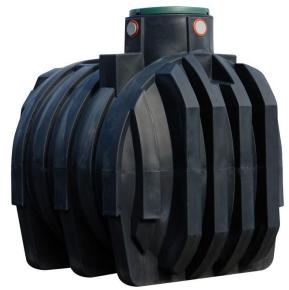

### (Ilustrative photograph)

## **Attributes**

- Robust self-supporting construction made of one piece.
- Construction settles on the paved surface without need for concreting.
- Provided with integrated technological holes in the shaft space.
- Holes for water intake, connection to another tank or overflow.
- Seals are included.
- In the shaft part is preparation for mounting the built-in self-cleaning filter.
- Shaft cover with child lock to prevent easy or accidental opening.
- Provided with a warranty period of 10 years.