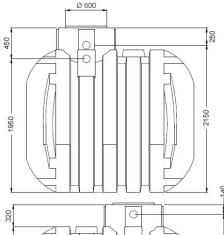

## **Technical data**

Material Polyethylene (PE-LLD)
Capacity 6800 I

 Capacity
 6800 T

 Weight
 290 kg

 Max. covering by soil
 1000 mm

 Width
 2450 mm

 Depth
 2000 mm

 Height
 2400 mm