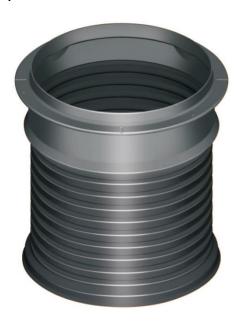

# PRODUCT No. 7953

# Telescopic extension of the shaft opening



#### (Ilustrative photograph)

## Technical data

MaterialPlasticWeight11 kgRange of extension220-700 mmInner diameter620 mm

### **Attributes**

- Made of plastic material.
- Extension of monolithic tank shaft opening.
- Designed for levelling of shaft cover with surface level.
- Range of extension is 220-700 mm

#### **Color variations**

Black.

#### **Product purpouse**

- Designed for levelling of monolithic tank shaft with surface level.

#### **Additions**

- The extension is cut to the required size as needed.
- The extension is installed by placing it on the tank opening.
- After flooding by soil, the extension will attach to the tank.