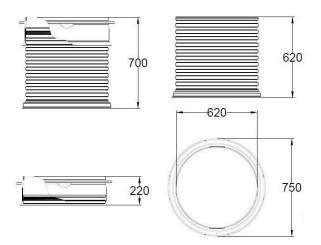

## Technical data

MaterialPlasticWeight11 kgRange of extension220-700 mmInner diameter620 mm

### **Attributes**

- Made of plastic material.
- Extension of monolithic tank shaft opening.
- Designed for levelling of shaft cover with surface level.
- Range of extension is 220-700 mm