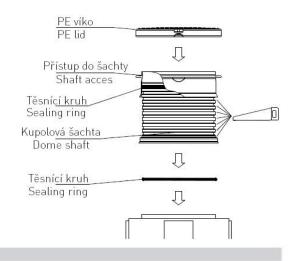

#### **Additions**

- The extension is cut to the required size as needed.
- The extension is installed by placing it on the tank opening.
- After flooding by soil, the extension will attach to the tank.