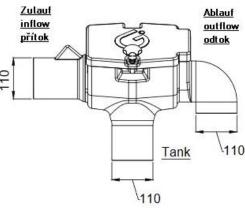

## Technical data

MaterialPlasticWeight (approx.)4,2 kgConnectionsDN 100Filter width545 mmFilter depth195 mmFilter height370 mm

## **Attributes**

- Made of plastic material.
- Self-cleaning filter with stainless filtration liner.
- Mesh holes size of the liner are 0,35 mm.
- Max. recommended roof surface size 350 m<sup>2</sup>.
- Equipped with water breaker and overflow siphon.
- Assembly is carried out without using tools.
- Improves the quality of collected water (eg for toilet flushing).