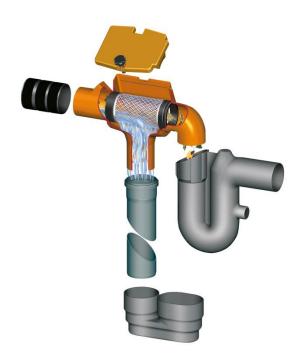

## PRODUCT No. 7954 Built-in filter MONO

(Ilustrative photograph)

## **Attributes**

- Made of plastic material.
- Self-cleaning filter with stainless filtration liner.
- Mesh holes size of the liner are 0,35 mm.
- Max. recommended roof surface size 350 m<sup>2</sup>.
- Equipped with water breaker and overflow siphon.
- Assembly is carried out without using tools.
- Improves the quality of collected water (eg for toilet flushing).

## Product purpouse

- Designed as a filter for monolithic containers.

545

Tel.: 416 823 181 E-mail: <u>info.mevatec@meva.eu</u>