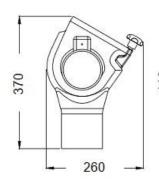

## Technical data

MaterialPlasticWeight (approx.)4,2 kgConnectionsDN 100Filter width545 mmFilter depth195 mmFilter height370 mm