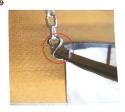

#### **Additions**

- Installed in the entry shaft of the tank.
- The hinge is adjusted to the diameter of the shaft and then caught by the shaft collar and the filter is hung on the hinge.