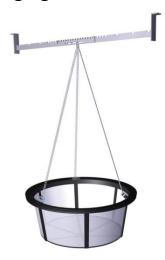

# Hanging filtration basket

#### (Ilustrative photograph)

## Technical data

Material Plastic
Weight 1,5 kg
Adjustable hinge 570-690 mm
Basket diameter 410 mm
Basket height 175 mm