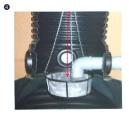

## Product purpouse

- Designed for trapping dirt in the tank.

#### **Additions**

- Installed in the entry shaft of the tank.
- The hinge is adjusted to the diameter of the shaft and then caught by the shaft collar and the filter is hung on the hinge.