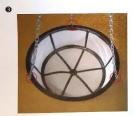

# Hanging filtration basket

#### (Ilustrative photograph)

## Technical data

Material Plastic
Weight 1,5 kg
Adjustable hinge 570-690 mm
Basket diameter 410 mm
Basket height 175 mm

#### **Attributes**

- Made of plastic material.
- Hinge is made of stainless steel.
- Obtained with adjustable hinge 570-690 mm.
- Mesh with holes of 0,35 mm.