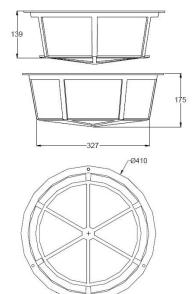

## Technical data

Material Plastic
Weight 1,5 kg
Adjustable hinge 570-690 mm
Basket diameter 410 mm
Basket height 175 mm