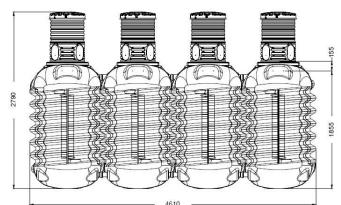

### Technical data

Material PE
Capacity 10 000 I
Weight 348 kg
Width 1470 mm
Depth 4610 mm
Height 2010 mm