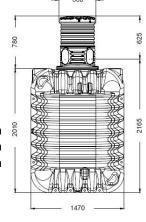

### Technical data

Material PE
Capacity 10 000 I
Weight 348 kg
Width 1470 mm
Depth 4610 mm
Height 2010 mm