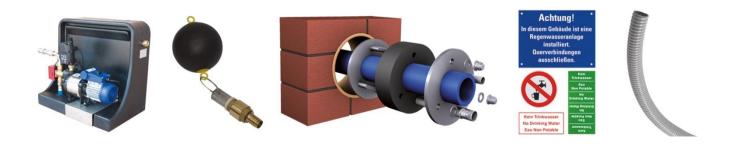

## (Ilustrative photograph) Technical data

Pump on bracket:

| Weight        | 17,5 kg  |
|---------------|----------|
| Max. pressure | 3,5 bar  |
| Max. output   | 3600 l/h |
| Engine output | 0,66 kW  |

## **Attributes**

- The complete House Premium kit ensures rainwater usage not only in the garden and exterior, but also indoors.
- Used in family houses (eg for flushing toilets).
- The pump is placed inside the house.
- Quiet and efficient pump with protection against dry-running.
- Suction hose of 12,5 m length, floating suction basket with fine filter.
- Supplied with a wall grommet with 3 m hose.

### **Additions**

- When using the House Premium kit, it is necessary to ensure filtration on the water supply to the tank.