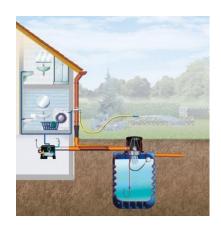

## **Attributes**

- The complete House Premium kit ensures rainwater usage not only in the garden and exterior, but also indoors.
- Used in family houses (eg for flushing toilets).
- The pump is placed inside the house.
- Quiet and efficient pump with protection against dry-running.
- Suction hose of 12,5 m length, floating suction basket with fine filter.
- Supplied with a wall grommet with 3 m hose.

### Product purpouse

- Designed for pumping rainwater from underground tank.

### **Additions**

- When using the House Premium kit, it is necessary to ensure filtration on the water supply to the tank.