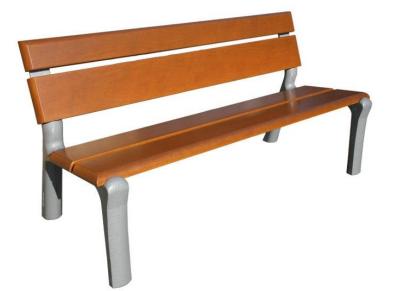

## PRODUCT No. 7970

Park bench Delta

(Ilustrative photograph) Technical data

Material Weight 3x wood plank (W x H) 1x wood plank (W x H) Length Depth Height (seat) Cast iron/tropical wood 78 kg 190 x 40 mm 130 x 40 mm 1700 mm 685 mm 835 (455) mm

## Attributes

- Bench frame is made of cast iron, seat and backrest is made of tropical wood.
- The frame is coated with epoxy base layer and Polyester grey powder upper layer varnish.
- The seat part is made of 2x tropical wood planks with dimensions Width x Height 190 x 40 mm.
- The backrest part is made of one wood plank of 190 x 40 mm and one wood plank of 130 x 40 mm.
- The planks are coated with Lignus, fungicide, insecticide and waterproofing.
- The bench is resistant to weather influences.
- Can be anchored (anchoring to concrete pavement).