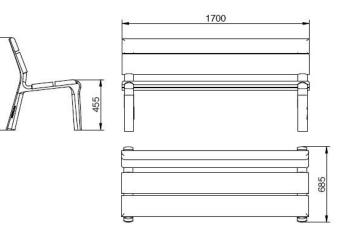

## PRODUCT No. 7970

Park bench Delta

(Ilustrative photograph) Technical data

Material Weight 3x wood plank (W x H) 1x wood plank (W x H) Length Depth Height (seat) Cast iron/tropical wood 78 kg 190 x 40 mm 130 x 40 mm 1700 mm 685 mm 835 (455) mm