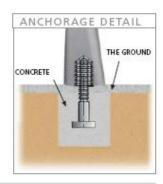

## Attributes

- Bench frame is made of cast iron, seat and backrest is made of tropical wood.
- The frame is coated with epoxy base layer and Polyester grey powder upper layer varnish.
- The seat part is made of 2x tropical wood planks with dimensions Width x Height 190 x 40 mm.
- The backrest part is made of one wood plank of 190 x 40 mm and one wood plank of 130 x 40 mm.
- The planks are coated with Lignus, fungicide, insecticide and waterproofing.
- The bench is resistant to weather influences.
- Can be anchored (anchoring to concrete pavement).