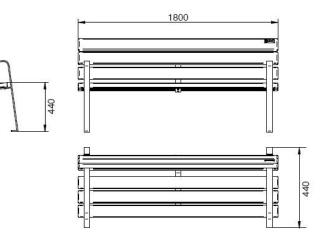

## PRODUCT No. 7971

Park bench EKO

(Ilustrative photograph) Technical data

- Material Weight 6x polymer slat (W x H) Length Depth Height (seat)
- Steel/polymer 70 kg 110 x 40 mm 1800 mm 440 mm 845 (440) mm

## **Attributes**

- Bench frame is made of steel, seat and backrest is made of plastic polymer slats.
- The frame is coated with epoxy base layer and polyester grey powder upper layer varnish.
- The seat and backrest part is made of 6x plastic slats with dimensions Lx W x H 1800 x 110 x 40 mm.