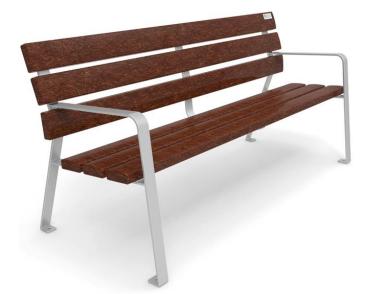

## PRODUCT No. 7971

Park bench EKO

(Ilustrative photograph) Technical data

- Material Weight 6x polymer slat (W x H) Length Depth Height (seat)
- Steel/polymer 70 kg 110 x 40 mm 1800 mm 440 mm 845 (440) mm

## **Attributes**

- Bench frame is made of steel, seat and backrest is made of plastic polymer slats.
- The frame is coated with epoxy base layer and polyester grey powder upper layer varnish.
- The seat and backrest part is made of 6x plastic slats with dimensions Lx W x H 1800 x 110 x 40 mm.

## **Color variations**

- Frame / seat and backrest part – grey / brown shade.