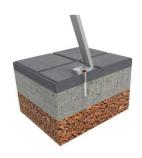

845

- The bench is made of recycled material and do not require any maintenance, do not rot and no drying.
- The bench do not have cracks, splinters and is moisture-resistant.
- The bench is resistant to weather influences.
- Can be anchored holes in frame feet (anchoring to concrete pavement).