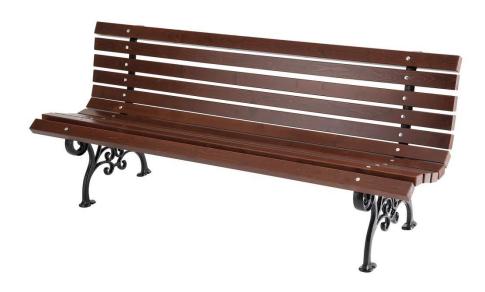

# Park bench with backrest Salzburg

#### (Ilustrative photograph)

### **Attributes**

- Cast iron bench frame is obtained with surface finishing made by powder varnish, resistant to weather conditions.
- Frame is made of cast iron.
- Seat and backrest are made of pine wood.
- Bench version with backrest.
- Wood surface finishing in dark colour.