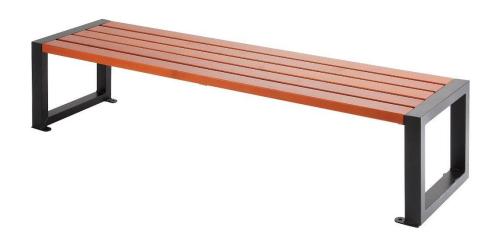

#### (Ilustrative photograph)

## Technical data

Material Steel / wood Weight 24 kg

Load capacity approx. 200 kg
Length 1800 mm
Depth 450 mm
Height 400 mm
Seat height 400 mm

## **Attributes**

- Steel bench frame is obtained with surface finishing made by powder varnish, resistant to weather conditions.
- Frame is made of steel profile.
- Seat is made of pine wood, for 2-3 persons.
- Bench version without backrest.
- Wood surface finishing in light colour teak.
- Anchoring of the bench is carried out by spax screws into surface.

## **Color variations**

- Seat / frame - Teak / black (RAL 9005).