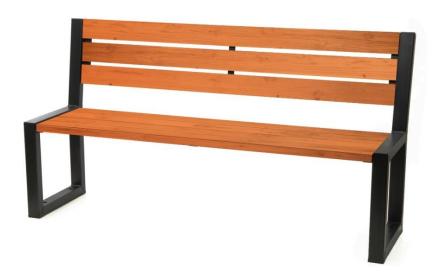

# Park bench with backrest Berlin

#### (Ilustrative photograph)

## Technical data

Material Steel / wood
Weight 36 kg
Length 1800 mm
Depth 500 mm
Height 850 mm
Seat height 450 mm

## **Attributes**

- Steel bench frame is obtained with surface finishing made by powder varnish, resistant to weather conditions.
- Frame is made of steel profile.
- Seat and backrest are made of pine wood.
- Bench version with backrest.
- Wood surface finishing in light colour teak.
- Anchoring of the bench is carried out by spax screws into surface.

#### **Color variations**

- Seat / frame - Teak / black (RAL 9005).