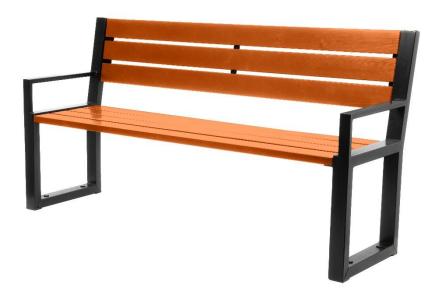

#### (Ilustrative photograph)

# **Color variations**

Seat / frame – Teak / black (RAL 9005).