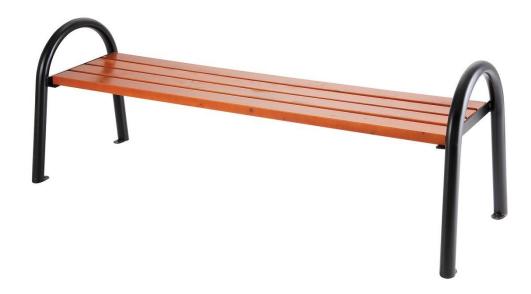

# Park bench without backrest Amsterdam

(Ilustrative photograph)

## Technical data

| Material    | Steel / wood |
|-------------|--------------|
| Weight      | 22 kg        |
| Length      | 1800 mm      |
| Depth       | 400 mm       |
| Height      | 440 mm       |
| Seat height | 440 mm       |

### <u>Attributes</u>

- Steel bench frame is obtained with surface finishing made by powder varnish, resistant to weather conditions.
- Frame is made of steel tube of 60,3 mm diameter.
- Seat is made of pine wood.
- Bench version without backrest.
- Wood surface finishing in light colour teak.
- Anchoring of the bench is carried out by spax screws into surface.