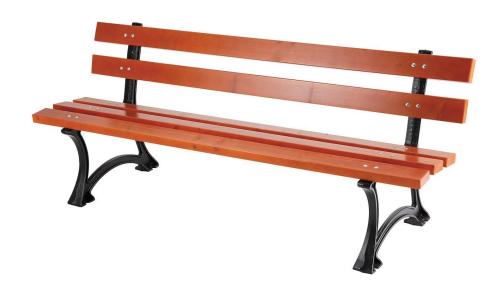

## Park bench Haag

#### (Ilustrative photograph)

#### Technical data

Material Cast iron / wood

Weight 38 kg
Length 1800 mm
Depth 360 mm
Height 720 mm
Seat height 410 mm

#### **Attributes**

- Cast iron bench frame is obtained with surface finishing made by powder varnish, resistant to weather conditions.
- Frame is made of cast iron.
- Seat and backrest are made of pine wood.
- Bench version with backrest.
- Wood surface finishing in light colour teak.
- Anchoring of the bench is carried out by locking screws into surface.

### **Color variations**

Seat / frame – Teak / black (RAL 9005).