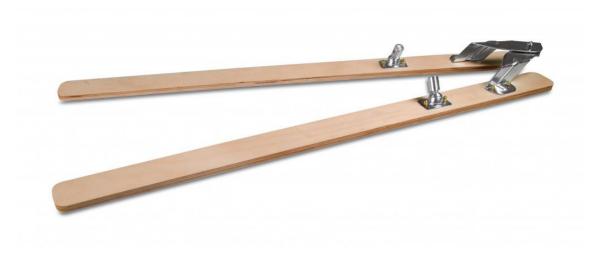

# Wooden V-sweeper dust mop holder

(Ilustrative photograph)

### <u>Technical data</u>

| Material           | Wood    |
|--------------------|---------|
| Weight             | 2 kg    |
| Max. opening angle | 140°    |
| Length             | 1000 mm |

### Attributes

- Made of wood.
- Wooden mop holder equipped with metal kit for fixing chromed holders.
- Suitable for dusting of internal big areas.
- Two 1000-mm long pieces joined by a metal bracket which allows a 140° corner opening.