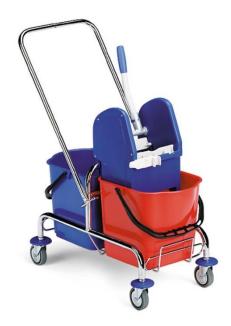

## PRODUCT No. 7985

# Cleaning trolley with chromed handle

(Ilustrative photograph) Technical data

| Material       | Chromed steel / polypropylene |
|----------------|-------------------------------|
| Capacity       | 2x 25 l                       |
| Weight         | 7,82 kg                       |
| Wheel diameter | 80 mm                         |
| Length         | 670 mm                        |
| Width          | 390 mm                        |
| Height         | 880 mm                        |

#### <u>Attributes</u>

- Construction is made of chromed steel.
- Down-press and buckets are made of polypropylene.
- Cleaning trolley with two buckets for separation of cleaning solution from rinsing water.
- Provides better cleaning results, higher hygiene, detergent savings and working time reduction.
- Equipped with mop plastic down-press and four castors with bumpers.
- Its reversible push-bar helps to handle the trolley easier.

#### **Color variations**

- Blue / red.