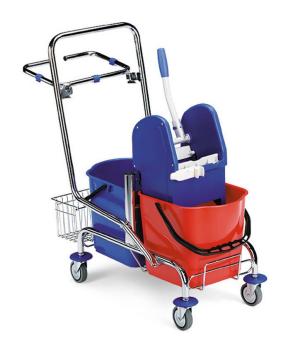

## Cleaning trolley with chromed handle and bag holder

#### (Ilustrative photograph)

#### Technical data

Material Chromed steel / polypropylene

 $\begin{array}{ccc} \text{Capacity} & 2\text{x } 15 \text{ I} \\ \text{Weight} & 10 \text{ kg} \\ \text{Wheel diameter} & 80 \text{ mm} \\ \text{Length} & 670 \text{ mm} \\ \text{Width} & 390 \text{ mm} \\ \text{Height} & 840 \text{ mm} \end{array}$ 

#### **Attributes**

- Construction is made of chromed steel.
- Down-press and buckets are made of polypropylene.
- Cleaning trolley with two buckets for separation of cleaning solution from rinsing water.
- Provides better cleaning results, higher hygiene, detergent savings and working time reduction.
- Equipped with mop plastic down-press and four castors with bumpers.
- Equipped with bag holder for waste collection and practical basket for the carriage of cleaning tools.
- Push-bar which makes easier the handling of the trolley.