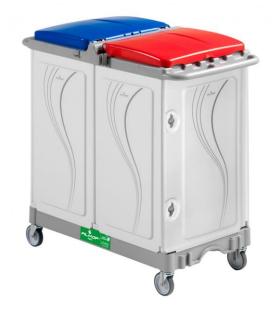

## PRODUCT No. 7992

# Cleaning trolley with two chambers

(Ilustrative photograph) Technical data

| Material       | Polypropylene |
|----------------|---------------|
| Capacity       | 2x 120 l      |
| Weight         | 19,6 kg       |
| Wheel diameter | 100 mm        |
| Length         | 1050 mm       |
| Width          | 580 mm        |
| Height         | 1020 mm       |

### **Attributes**

- Made of plastic material polypropylene.
- Trolley with two chambers with bag holders 120 l.
- Equipped with colour variated lids.
- Bags are enclosed in plastic cabinet.
- Every compartment is equipped with doors.
- Equipped with four wheels of 100 mm diameter.
- Can be used especially there where are higher requirements on design and hygiene of waste collection.