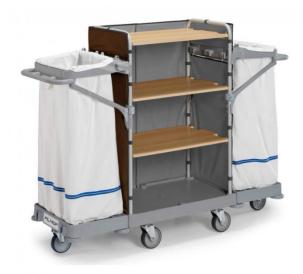

## Service trolley with wooden shelves Morgan Hotel

#### (Ilustrative photograph)

## **Technical data**

Polypropylene / varnished steel / MDF wood Material

Capacity 2x 120 l Weight 36 kg No. of shelves 3x Wheel diameter 125 mm Length 1660 mm Width 520 mm Height 1300 mm

Bag Supplied without bag

#### **Attributes**

- Service trolley is made of combination of plastic, metal and wood materials.
- Made of rustproof components.
- Robust base with six wheels of 125 mm diameter, two bag holders and three wooden shelves.
- The plastic base can be used as a fourth shelf.
- Equipped with handles on both sides for easy handling.
- Bag holders can be folded to save space (standardly supplied without bags).
- It is especially useful in hotels for changing used linen for clean one.