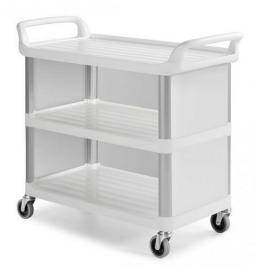

### (Ilustrative photograph) Technical data

Material Weight Load capacity (one shelf) Max. load capacity Number of shelves Wheels Width Depth Height Polypropylene / aluminium 18,2 kg 50 kg 150 kg 3x 100 x 28 mm 1110 mm 500 mm 1030 mm

### **Attributes**

- Service trolley is made of combination of polypropylene and aluminium.
- Material is hygienically harmless to health.
- Equipped with four wheels of 100 mm diameter.
- Load capacity of one shelf is 50 kg when evenly distributed.
- Can be used in hotels, restaurants or serving hatches.