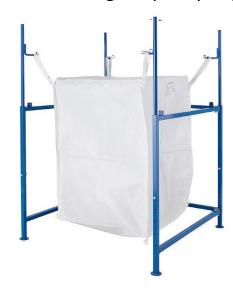

#### (Ilustrative photograph)

#### Technical data

Material Steel 40 kg Weight Load capacity 200 kg Width 1335 mm Depth 1335 mm Height 1845 mm

### **Attributes**

- Made of steel.
- Lightweight bolted construction.
- Surface finishing made with varnish.
- The hooks for the high-capacity are inserted into the columns and are height adjustable.
- It is possible to buy a separate roof for the stand.
- Delivered in disassembled state.
- Bag must be ordered separately.