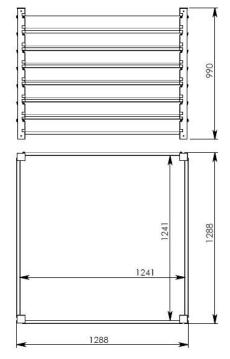

#### Technical data

Material Galvanized metal sheet

Material thickness 1,2 mm
Capacity 1500 I
Weight (approx.) 50 kg
Width 1288 mm
Depth 1288 mm
Height 990 mm