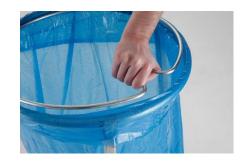

## **Attributes**

- Made of hot-dip galvanized steel sheet grade 11.
- The bin is designed as a triple feet cone-shaped frame.
- The support part consists of three vertical colums connected by upper and lower profiled hoop.
- Inside the upper profile as a flexible hoop it serves to fasten polyethylene bags.
- Simple and quick snapping of bags allows easy handling of waste.
- Polyethylene bags can also be ordered they are not included.
- All types have lids made of hot-dip galvanized sheet with a diameter of 462 mm.
- Without the lid, the upper diameter is 440 mm and the lower one is 680 mm.
- Suitable for outdoor use, eg. at parking lots and gas stations.