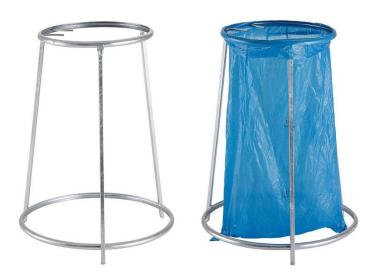

## Metal stand for bags

#### Technical data

Material Steel sheet
Capacity 120 I
Weight 5,5 kg
Width 575 mm
Max. diameter 680 mm
Height 920 mm

## **Attributes**

- Made of hot-dip galvanized steel sheet grade 11.
- The bin is designed as a triple feet cone-shaped frame.
- The support part consists of three vertical colums connected by upper and lower profiled hoop.
- Inside the upper profile as a flexible hoop it serves to fasten polyethylene bags.
- Simple and quick snapping of bags allows easy handling of waste.
- Polyethylene bags can also be ordered they are not included.
- All types have lids made of hot-dip galvanized sheet with a diameter of 462 mm.
- Without the lid, the upper diameter is 440 mm and the lower one is 680 mm.
- Suitable for outdoor use, eg. at parking lots and gas stations.