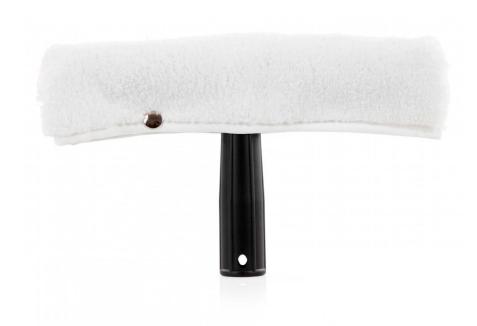

# Window washer with fixed plastic support – 450 mm

(Ilustrative photograph)

#### Technical data

Material (support/sleeve) Polypropylene / polyester

Weight 0,180 kg Work width 450 mm

## **Color variations**

- Sleeve / holder – White / black.