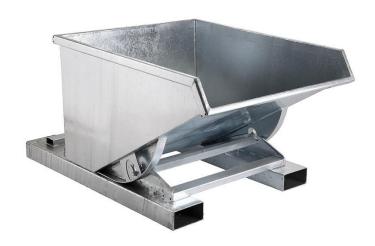

# Tippling container PROFI – 600 I

(Ilustrative photograph)

#### Technical data

Material Steel sheet
Material thickness (bottom/walls/skids) 3 / 3 / 3 mm
Capacity 600 l
Weight 175 kg
Load capacity 800 kg

 $\begin{array}{ll} \text{Outer dimensions of pouch (distance)} & 200\text{x}100 \text{ (800) mm} \\ \text{Inner dimensions of pouch} & 192 \times 92 \text{ mm} \\ \text{Guide spindles (diameter)} & \text{Round log (20 mm)} \end{array}$ 

#### <u>Attributes</u>

- Made of high-quality steel sheet with 3 mm thickness.
- Guide spindles are made of round logs with 20 mm diameter.
- Equipped with two pouches for manipulation by fork-lift machinery.
- Equipped with lever for tilting flat bar 40 x 10 mm.
- Surface finishing is made by hot-dip galvanization.