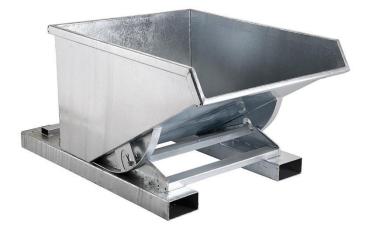

## Tippling container PROFI – 900 l

(Ilustrative photograph) Technical data

Material Material thickness (bottom/walls/skids) Capacity Weight Load capacity Outer dimensions of pouch (distance) Inner dimensions of pouch Guide spindles (diameter) Lever (bar – flat) Width Depth Height (without / with wheels) Steel sheet 3 / 3 / 3 mm 900 l 200 kg 200x100 (800) mm 192 x 92 mm Round log (20 mm) 40x10 mm 1570 mm 1650 mm 815 / 1055 mm

## <u>Attributes</u>

- Made of high-quality steel sheet with 3 mm thickness.
- Guide spindles are made of round logs with 20 mm diameter.
- Equipped with two pouches for manipulation by fork-lift machinery.
- Equipped with lever for tilting flat bar 40 x 10 mm.
- Surface finishing is made by hot-dip gavanization.