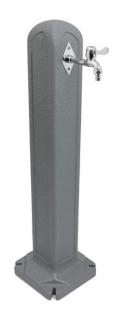

# PRODUCT No. 7789-1

Garden post with a tap – light grey

(Ilustrative photograph) Technical data

Material Weight Fixing spot distance (approx.) Width (base/post) Depth (base/post) Height Plastic / aluminium 2 kg 185 mm 240 / 130 mm 240 / 130 mm 900 mm

# **Attributes**

- Post is made of plastic material and a tap made of aluminium.
- Garden water post with a tap, which is included.
- Allows easy and comfort pumping of water in the garden.
- Its appearance imitates granite or marble.
- For gardens it is not only a practical solution, but also a decoration.
- Possibility of anchoring with screws or free seating (screws are not included).
- Water intake is obtained by connecting regular garden hose with a quick connection or to a rainwater tank.
- The water supply hose is connected on a back side of the post.
- Inside the post is a hose that distributes the water to the lever tap.

### **Color variations**

Light grey.