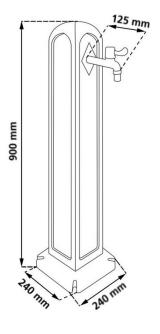

# PRODUCT No. 7789-1

Garden post with a tap – light grey

(Ilustrative photograph) Technical data

Material Weight Fixing spot distance (approx.) Width (base/post) Depth (base/post) Height Plastic / aluminium 2 kg 185 mm 240 / 130 mm 240 / 130 mm 900 mm