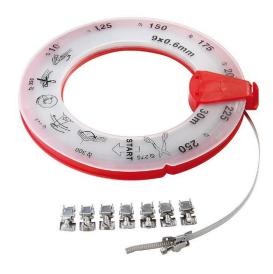

# Perforated endless tape with locks

(Ilustrative photograph)

# Technical data

Material Stainless steel

#### **Attributes**

- Made of stainless steel.
- Tightening is carried out by a lock (screw).
- Possibility of adjusting the sleeve diameter.
- Designed to retract large diameters.
- Each tape is packed with 8 locks.