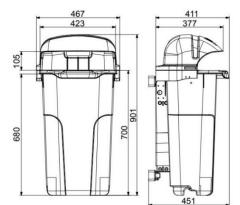

#### Technical data

Material Plastic (HDPE)

Capacity 50 l

Weight 5,5 kg (+/-5 %)

Max. fill weight20 kgWidth465 mmDepth405 mmHeight922 mm