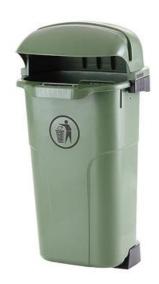

# Waste bin 50 l Urban - green

#### (Ilustrative photograph)

#### <u>Product purpouse</u>

Designed as a waste bin for outside placement.