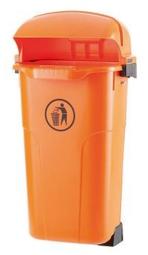

# Waste bin 50 l Urban - orange

### (Ilustrative photograph) Technical data

Material Capacity Weight Max. fill weight Width Depth Height Plastic (HDPE) 50 l 5,5 kg (+/-5 %) 20 kg 465 mm 405 mm 922 mm