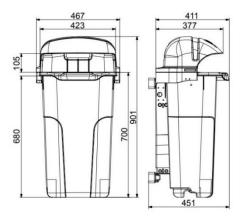

### (Ilustrative photograph) Technical data

Material Capacity Weight Max. fill weight Width Depth Height Plastic (HDPE) 50 l 5,5 kg (+/-5 %) 20 kg 465 mm 405 mm 922 mm