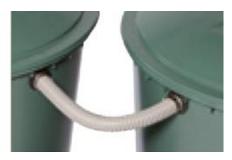

## **Examples of tank connections**

Installation method on the following page.

Tel.: 416 823 181 E-mail: <u>info.mevatec@meva.eu</u>

## **Attributes**

- Connection kit for rainwater tanks.
- Used to connect more tanks between each other or to connect to downpipe filter.
- Includes flexible connection hose.
- Thanks to flexibility of the hose, there is more options to adjust position of the rainwater tanks.