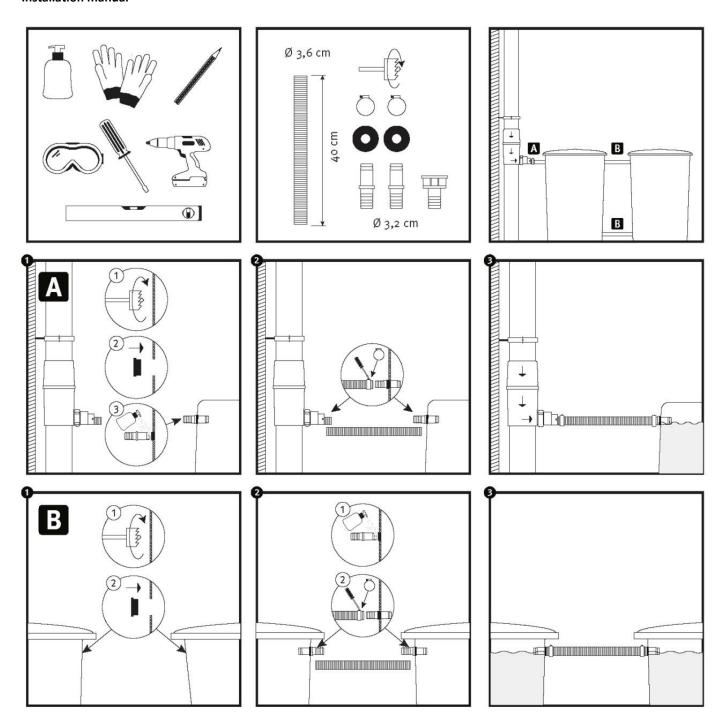

## Installation manual

#### Set consists of

- Connection hose 400 mm long
- Core drill bit with a diameter of 32 mm
- Socket
- 2x connecting piece
- 2x penetration seal
- 2x buckle