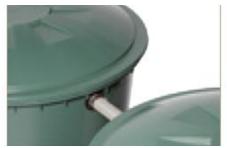

## **Examples of tank connections**

Installation method on the following page.

Tel.: 416 823 181 E-mail: <u>info.mevatec@meva.eu</u>

## **Attributes**

- Connection kit for rainwater tanks.
- Used to connect more tanks between each other or to connect to downpipe filter.
- Includes flexible connection hose.
- Thanks to flexibility of the hose, there is more options to adjust position of the rainwater tanks.