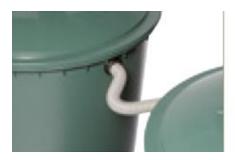

## **Examples of tank connections**

Installation method on the following page.

Tel.: 416 823 181 E-mail: <u>info.mevatec@meva.eu</u>

## **Attributes**

- Connection kit for rainwater tanks.
- Used to connect more tanks between each other or to connect to downpipe filter.
- Includes flexible connection hose.
- Thanks to flexibility of the hose, there is more options to adjust position of the rainwater tanks.