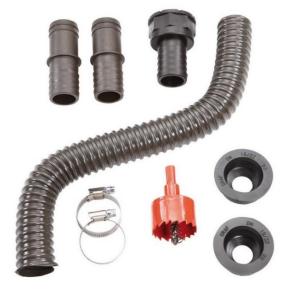

#### Set consists of

- Connection hose 400 mm long
- Core drill bit with a diameter of 32 mm
- Socket
- 2x connecting piece
- 2x penetration seal
- 2x buckle