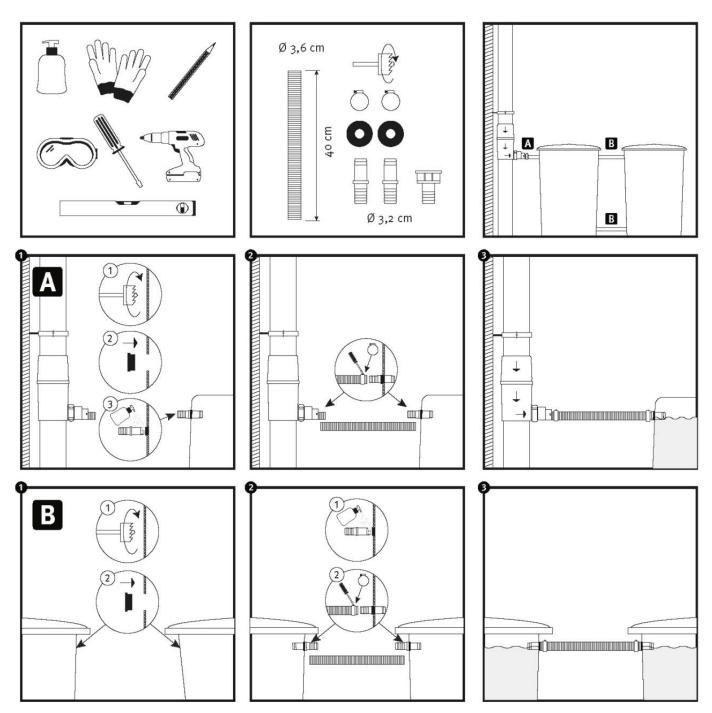

#### Set consists of

- Connection hose 400 mm long
- Core drill bit with a diameter of 32 mm
- Socket
- 2x connecting piece
- 2x penetration seal
- 2x buckle

### Examples of tank connections

Installation method on the following page.

MEMBER OF MEVA GROUP

Installation manual