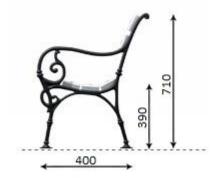

### Technical data

Material Cast-iron / wood

 Weight
 46,5 kg

 Length
 1800 mm

 Depth
 400 mm

 Height
 710 mm