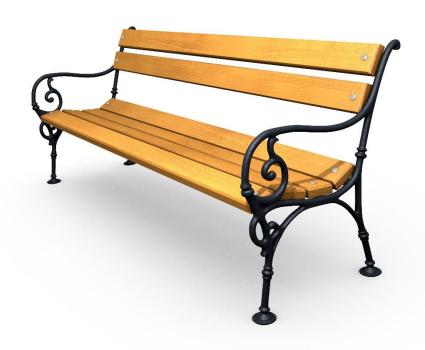

# Cast-iron bench with soft wood Wien

(Ilustrative photograph)

### Technical data

Material Cast-iron / wood

 Weight
 46,5 kg

 Length
 1800 mm

 Depth
 400 mm

 Height
 710 mm

### **Attributes**

- Made of wood (spruce) and cast-iron.
- Wood is provided with protective varnish.
- Frame from cast-iron is finished by black paint.
- The bench is suitable into urban areas, parks, gardens, etc.
- Equipped with holes for anchoring to the surface located in bench feet.