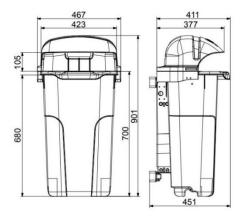

# Waste bin 50 l Urban - black

(Ilustrative photograph) Technical data

Material Capacity Weight Max. fill weight Width Depth Height Plastic (HDPE) 50 l 5,5 kg (+/-5 %) 20 kg 465 mm 405 mm 922 mm