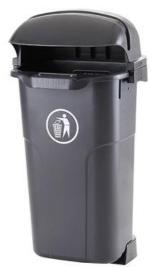

# Waste bin 50 l Urban - black

(Ilustrative photograph) Technical data

Material Capacity Weight Max. fill weight Width Depth Height Plastic (HDPE) 50 l 5,5 kg (+/-5 %) 20 kg 465 mm 405 mm 922 mm

### Attributes

- Made of 100 % recyclable plastic Polyethylene with high density.
- Bin is resistant to UV radiation, heat, frost, weather influences and wide range of chemicals.
- Metal parts are resistant to corrosion.
- Bin can be mounted on a column.
- Equipped with metal sheet for taking out cigarettes.
- Equipped with triangular lock for bin container part removal.
- The container part is equipped with protrusion for easy handling.
- Waste bin is delivered with triangular key.