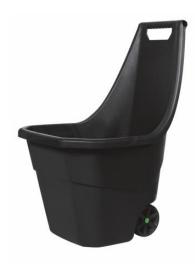

## Plastic trolley Load&Go - I. Black

## (Ilustrative photograph)

## Technical data

Material Polypropylene (PP)

 Capacity
 55 I

 Weight
 1,8 kg

 Width
 500 mm

 Depth
 610 mm

 Height
 840 mm

#### **Attributes**

- Made of high-quality plastic material polypropylene.
- Practical plastic trolley for working in the garden.
- Two wheels and handle for easy manipulation.
- Easy maintenance trolley can be washed with water.
- Suitable for e.g. transport of leaves or during harvest of vegetable and fruits.
- Can be delivered in two colour variations.