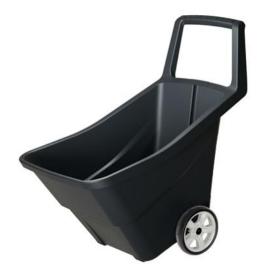

# Plastic trolley Load&Go – III. Black

(Ilustrative photograph) Technical data

| Material | Polypropylene (PP) |
|----------|--------------------|
| Capacity | 95 I               |
| Weight   | 4,3 kg             |
| Width    | 840 mm             |
| Depth    | 575 mm             |
| Height   | 925 mm             |