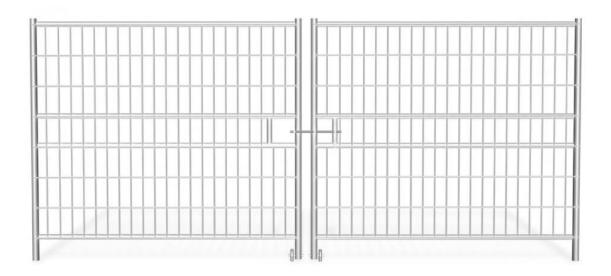

#### (Ilustrative photograph)

### Technical data

MaterialSteelWeight32 kgWire diameter3,3 mmMesh size260 x 100 mmTube diameter40 x 30 mmLength2x 2200 mmHeight2000 mm

### <u>Attributes</u>

- Made of steel material with surface finish by galvanization.
- Consists of two gate walls of 2200 mm length with screw hinge for securing the gate.
- Wall is equipped with a wheel for easy opening.
- Designed to be connected to set mobile fence to secure access into the fenced area.