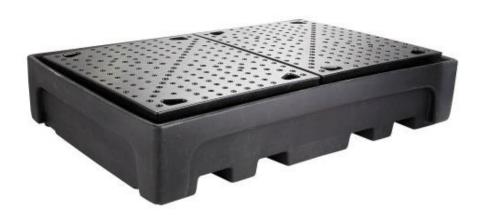

# Plastic catching basin for 2 IBC containers with plastic grate

(Ilustrative photograph) Technical data

| Material      | Polyethylene (PE) |
|---------------|-------------------|
| Capacity      | 1100 l            |
| Weight        | 67 kg             |
| Load capacity | 3000 kg           |
| Width         | 2230 mm           |
| Depth         | 1460 mm           |
| Height        | 470 mm            |

#### **Attributes**

- Made of high-quality polyethylene with high chemical resistance.
- Delivered with plastic grate.
- Robust design with its high mechanical resistance.
- Access bulges for transport by a fork-lift machinery.
- Basin can be used even without a grid.