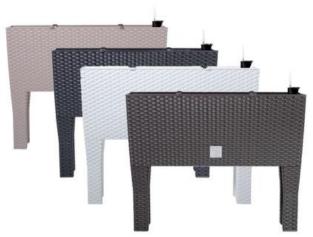

# **Colour variations**

- 8108-3 (black-anthracite), 8108-4 (beige), 8108-5 (brown), 8108-7 (white).