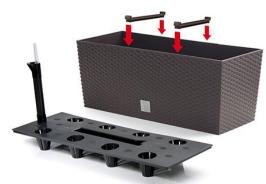

## **Attributes**

- Made of plastic material.
- Design with a texture closely resembling natural rattan weave.
- Suitable for indoor and outdoor placement (bars, restaurants, terraces etc.)
- The material is resistant against weather influences and UV radiation.
- Equipped with well thought irrigation system which is part of delivery.