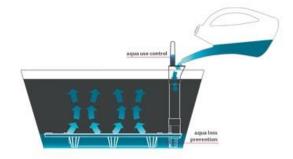

## **Attributes**

- Made of plastic material.
- Design with a texture closely resembling natural rattan weave.
- Suitable for indoor and outdoor placement (bars, restaurants, terraces etc.)
- The material is resistant against weather influences and UV radiation.
- Equipped with well thought irrigation system which is part of delivery.