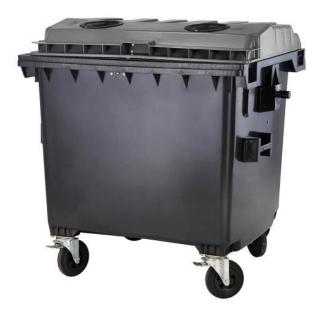

Plastic container with flat lid and opening – 1100 I TYPE: 0026-3/8-B

Illustrational photograph

### **TECHNICAL DATA**

Material Plastic (HDPE)

Capacity 1100 I

Weight $46,5 \text{ kg } (\pm 5 \%)$ Max. weight $510 \text{ kg } (\pm 5 \%)$ Load capacity $440 \text{ kg } (\pm 5 \%)$ Wheel diameter200 mm

## **ATTRIBUTES**

- Made of 100 % recyclable plastic high-density polyethylene (HDPE).
- Equipped with opening modified for separated waste circular (160-190 mm).
- Standardly delivered with four wheels with 200 mm diameter 2x swivel, 2x swivel with brake.
- Manufactured in accordance of EN 840 regulation and certified according to RAL-GZ 951/1.
- Resistant to UV radiation, chemical and biological impacts or to frost.
- Smooth surfaces help against sticking of waste on them.
- Production materials does not contain any cadmium and can be granulated again.
- Version without lid lock.

#### **COLOUR VARIATIONS**

Body / lid – black / grey (for metals).