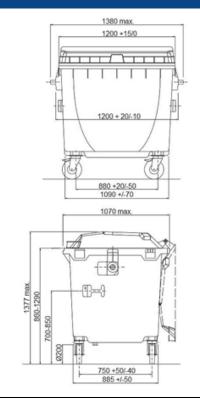

Plastic container with flat lid and opening – 1100 I TYPE: 0026-3/8-B





Illustrational photograph

### **TECHNICAL DATA**

Material Plastic (HDPE)

Capacity 1100 I

Weight $46,5 \text{ kg } (\pm 5 \%)$ Max. weight $510 \text{ kg } (\pm 5 \%)$ Load capacity $440 \text{ kg } (\pm 5 \%)$ Wheel diameter200 mm

Dimensions (W x D x H) 1380 x 1070 x 1377 mm

## **ATTRIBUTES**

- Made of 100 % recyclable plastic high-density polyethylene (HDPE).
- Equipped with opening modified for separated waste circular (160-190 mm).
- Standardly delivered with four wheels with 200 mm diameter 2x swivel, 2x swivel with brake.
- Manufactured in accordance of EN 840 regulation and certified according to RAL-GZ 951/1.
- Resistant to UV radiation, chemical and biological impacts or to frost.
- Smooth surfaces help against sticking of waste on them.
- Production materials does not con