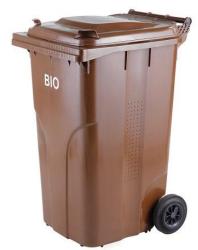

Plastic container with grate for bio waste – 240 I TYPE: 0005-5BIO/RM

Illustrational photograph

### **COLOUR VARIATIONS**

Brown (BIO) - RAL 8028.

### **PRODUCT PURPOUSE**

Product is designed as collection container for bio waste.