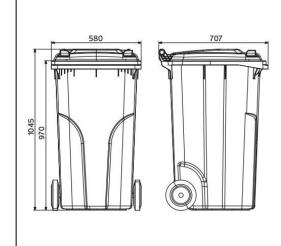

#### **TECHNICAL DATA**

 Material
 Plastic (HDPE)

 Capacity
 240 I

 Weight
 11,5 kg (± 5 %)

 Max. weight
 110 kg (± 5 %)

 Load capacity
 96 kg (± 5 %)

 Wheel diameter
 200 mm

Dimensions (W x D x H) 580 x 707 x 1045 mm