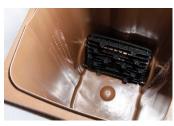

# **ATTRIBUTES**

- Made of 100 % recyclable plastic high-density polyethylene (HDPE).
- Standardly delivered with two rubber wheels with plastic centres with 200 mm diameter.
- Wheels are supplied with metal axle.
- Manufactured in accordance of EN 840 regulation and certified according to RAL-GZ 951/1.
- Resistant to UV radiation, chemical and biological impacts or to frost.
- Smooth surfaces help against sticking of waste on them.
- The body is equipped with holes on the sides for ventilation (5x 20 holes).
- Equipped with tilting plastic grate which is fixed to the container.
- Production materials does not contain any cadmium and can be granulated again.