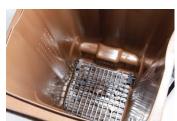

# **ATTRIBUTES**

- Made of 100 % recyclable plastic high-density polyethylene (HDPE).
- Standardly delivered with two rubber wheels with plastic centres with 200 mm diameter.
- Wheels are supplied with metal axle.
- Manufactured in accordance of EN 840 regulation and certified according to RAL-GZ 951/1.
- Resistant to UV radiation, chemical and biological impacts or to frost.
- Smooth surfaces help against sticking of waste on them.
- The body is equipped with holes on the sides for ventilation (5x 20 holes).
- Equipped with tilting plastic grate which is fixed to the container.
- Production materials does not contain any cadmium and can be granulated again.