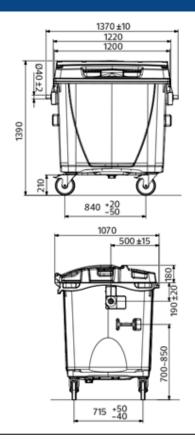

### **TECHNICAL DATA**

 $\begin{array}{lll} \text{Material} & \text{Plastic (HDPE)} \\ \text{Capacity} & 1100 \text{ I} \\ \text{Weight} & 45 \text{ kg } (\pm 5 \text{ \%}) \\ \text{Max. weight} & 510 \text{ kg } (\pm 5 \text{ \%}) \\ \text{Load capacity} & 440 \text{ kg } (\pm 5 \text{ \%}) \\ \text{Wheel diameter} & 200 \text{ mm} \\ \text{Dimensions (W x D x H)} & 1380 \text{ x } 1070 \text{ x } 1390 \text{ mm} \end{array}$ 