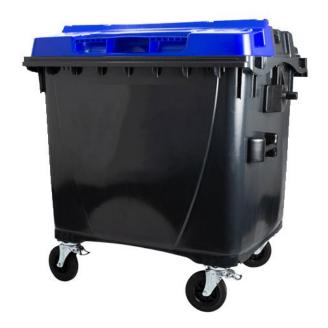

Plastic container with flat lid and lid in the lid – 1100 I TYPE: 0013-3/1 V/V

Illustrational photograph

### **COLOUR VARIATIONS**

0013-3/1 V/V - black / blue lid in the lid.