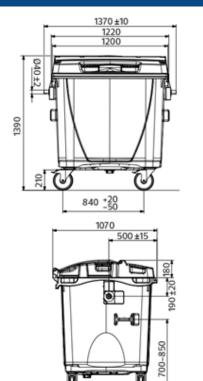

### **TECHNICAL DATA**

Material Capacity Weight Max. weight Load capacity Wheel diameter Dimensions (W x D x H) Plastic (HDPE) 1100 I 45 kg (± 5 %) 510 kg (± 5 %) 440 kg (± 5 %) 200 mm 1380 x 1070 x 1390 mm