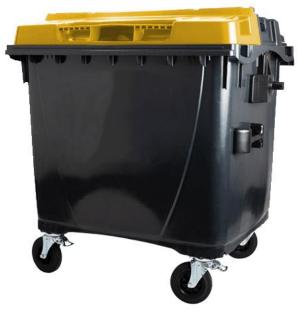

## Plastic container with flat lid and lid in the lid – 1100 I TYPE: 0013-3/4 V/V

715 +50

**TECHNICAL DATA SHEET** 

Illustrational photograph

# ATTRIBUTES

- Made of 100 % recyclable plastic high-density polyethylene (HDPE).
- Equipped with flat with smaller lid lid in the lid.
- Standardly delivered with four wheels with 200 mm diameter 2x swivel, 2x swivel with brake.
- Manufactured in accordance of EN 840 regulation and certified according to RAL-GZ 951/1.
- Resistant to UV radiation, chemical and biological impacts or to frost.
- Smooth surfaces help against sticking of waste on them.
- Production materials does not contain any cadmium and can be granulated again.

### **COLOUR VARIATIONS**

0013-3/4 V/V - black / yellow lid in the lid.